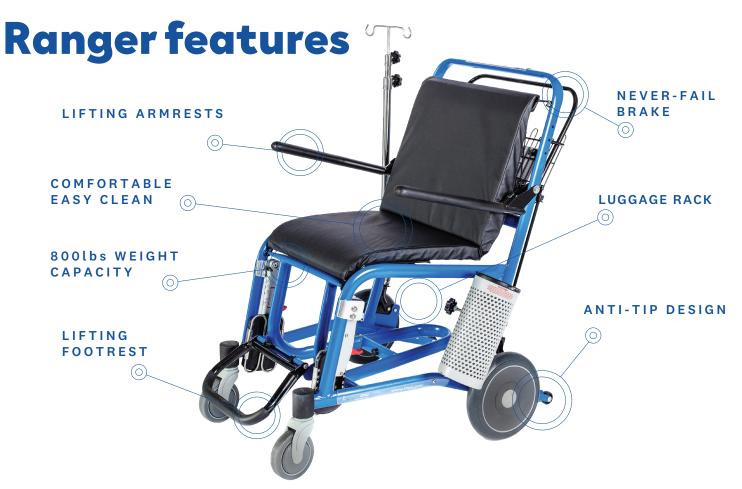

## **Technical Specification**

| Overall dimensions                                                                | Inch/mm*                             | Accessories                                             | Inch/mm* |
|-----------------------------------------------------------------------------------|--------------------------------------|---------------------------------------------------------|----------|
| Width to back rear wheels                                                         | 31/788                               | Side mount O2 holder -<br>Width of chair with installed | 33.5/851 |
| Length - back of anti-tip wheel to front of front caster cap                      | 33/839                               | IV pole - height floor to tip (extended)                | 70/1779  |
| Seat to floor - front of frame                                                    | 21.8/554                             | IV pole - height floor to tip (retracted)               | 41/1042  |
| Seat to floor - at cushion fold                                                   | 19.5/496                             |                                                         |          |
| Back height - frame at cushion fold                                               | 23/585                               | Security pole - height floor<br>to tip, installed       | 75/1910  |
| to top of push bar                                                                |                                      | Weight                                                  |          |
| Seat width - widest point, at the cushion fold                                    | 24/610                               | Chair weight                                            | 79lbs    |
| Armrest height - floor to top                                                     | 31/788                               |                                                         | (36kg)   |
| of the front of armrest                                                           |                                      | Occupancy capacity                                      | 800lbs   |
| Footrest - front of front caster                                                  | 4/102                                |                                                         | (363kg)  |
| cap to front of footrest with                                                     |                                      | Colors                                                  |          |
| footrest in usage position                                                        |                                      | Colors                                                  |          |
| Luggage rack cube -                                                               | 22x23x10/ Color options available on |                                                         | request  |
| length x width x height.                                                          | 559/585/254                          |                                                         |          |
| Nesting                                                                           |                                      |                                                         | Inch/mm* |
| Front of front castor (in nosted orientation) to roar of bask whool - first shair |                                      |                                                         | 22 5/926 |