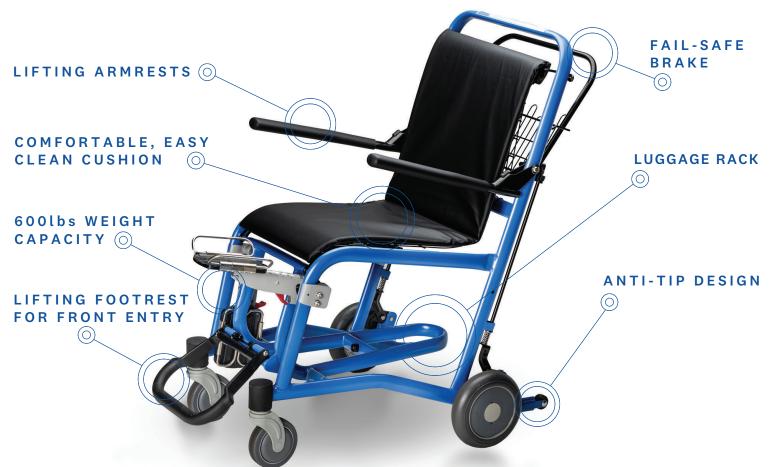

## State Ally Transport Chair Features



## **Storage**

5 chairs nest in less than 7 linear feet!



Mini docking



**Docking station** 



## **Technical specification**

| Overall dimensions                                                                | Inch/mm     | Accessories                                             | Inch/mm    |
|-----------------------------------------------------------------------------------|-------------|---------------------------------------------------------|------------|
| Width - outside back rear wheels                                                  | 27/686      | Side mount O2 holder -<br>Width of chair when installed | 30/762     |
| Length - back of anti-tip wheel to front of front caster cap                      | 33/838      |