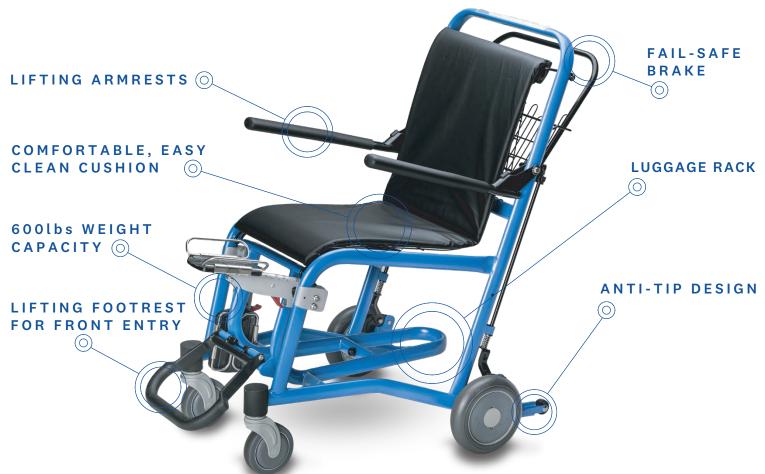

## **Ally Transport Chair Features**



## **Storage**

5 chairs nest in less than 7 linear feet!



Mini docking



**Docking station** 



## **Technical specification**

| Overall dimensions                                                                | Inch/mm                  | Accessories                                             | Inch/mm    |
|-----------------------------------------------------------------------------------|--------------------------|---------------------------------------------------------|------------|
| Width - outside back rear wheels                                                  | 27/686                   | Side mount O2 holder -<br>Width of chair when installed | 30/762     |
| Length - back of anti-tip wheel to front of front caster cap                      | 33/838                   |