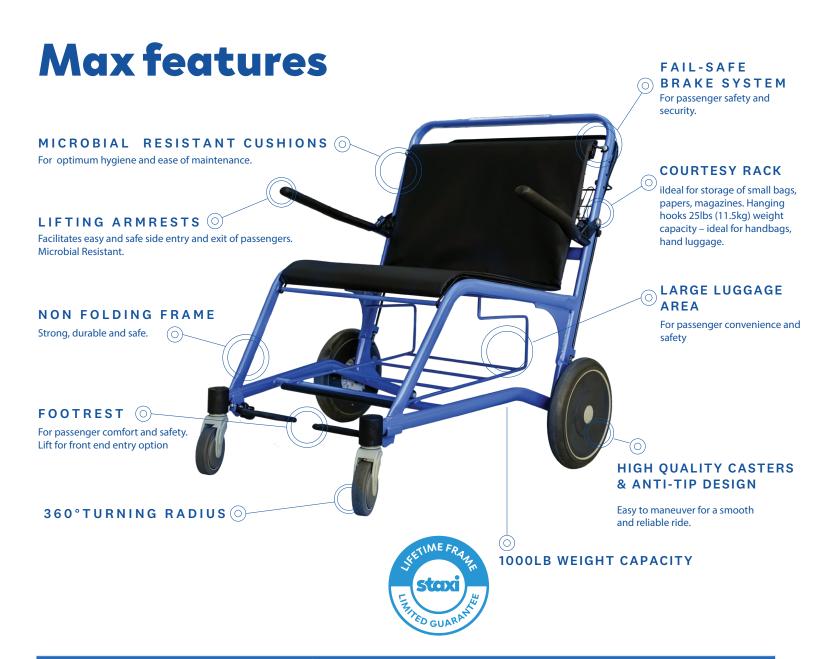

| staxi | Max chair – | technical | specification |
|-------|-------------|-----------|---------------|
|       |             |           |               |

| Overall dimensions                                                                                |                |    |                                          |                   |  |                |  |  |
|---------------------------------------------------------------------------------------------------|----------------|----|------------------------------------------|-------------------|--|----------------|--|--|
| Width*                                                                                            | Length         |    | Seat to floor                            | Back height       |  | Seat width     |  |  |
| 38"<br>(966mm)                                                                                    | 44"<br>(1118mr | n) | 22"<br>(559mm)                           | 40.5"<br>(1029mm) |  | 27"<br>(686mm) |  |  |
| Nesting dimensions                                                                                |                |    |                                          |                   |  |                |  |  |
| Nest                                                                                              | est N          |    | Nest with cushic                         | h cushion         |  | First chair    |  |  |
| 12.5<br>(318mr                                                                                    |                |    | 13.5"<br>(343mm)                         | (                 |  | 44"<br> 118mm) |  |  |
| Weight                                                                                            |                |    |                                          |                   |  |                |  |  |
| Chair weight<br>90lbs<br>(41kg)                                                                   |                |    | Occupancy capacity<br>1000lbs<br>(454kg) |                   |  |                |  |  |
| Colors                                                                                            |                |    |                                          |                   |  |                |  |  |
| Automotive grade. Specially formulated. Mar-resistant.<br>Undercoat & overcoat. Weather resistant |                |    |                                          |                   |  |                |  |  |
| Blue                                                                                              |                |    |                                          |                   |  |                |  |  |
|                                                                                                   |                |    |                                          |                   |  |                |  |  |

| Chair specification                                                |  |  |  |  |
|--------------------------------------------------------------------|--|--|--|--|
| l resistant. Steel oval tubing. Non-porous sleeve.<br>asy transfer |  |  |  |  |
| on-removable. Lifts for comfort                                    |  |  |  |  |
| ic; fail safe ratchet                                              |  |  |  |  |
| es (318mm) diameter composite wheel.<br>ring                       |  |  |  |  |
| rethane. Sealed bearing. Non-marring                               |  |  |  |  |
| ity; formed oval tubing                                            |  |  |  |  |
| l resistant treated upholstery                                     |  |  |  |  |
|                                                                    |  |  |  |  |