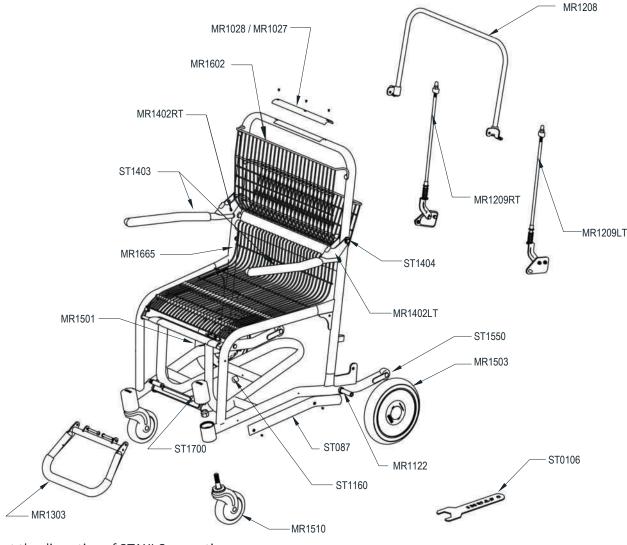

## **MR010**

| CODE   | Description                                          |
|--------|------------------------------------------------------|
| ST060  | Cushion - One Piece                                  |
| ST062  | Comfort Cushion - One Piece                          |
| ST087  | Scratch Guard Kit - Left & Right                     |
| ST0106 | Staxi Custom Caster Wrench                           |
| MR1027 | Handle Bar Label Sticker Kit - Pack of 5             |
| MR1028 | Handle Bar Label Kit - w/plastic cover - One per Kit |
| MR1122 | Rear Axle Kit - Left & Right                         |
| ST1160 | Bumper Kit - One per Kit                             |
| MR1208 | Upper Brake Kit - One per Kit                        |
| MR1209 | Lower Brake Kit - Left & Right                       |
| MR1303 | Footrest Kit - One per Kit                           |
| MR1402 | Armrest Kit - Left & Right                           |
| ST1403 | Armrest Sleeve Kit - Two per Kit                     |
| ST1404 | Arm Rest Bolt Kit - Two per Kit                      |
| MR1501 | Right Side Rear Wheel Kit - One per Kit              |
| MR1503 | Left Side Rear Wheel Kit - One per Kit               |
| MR1510 | Front Caster Kit - One per Kit                       |
| ST1550 | Anti-Tip Wheel Kit - Two per Kit                     |
| MR1602 | Seat Back Kit - One per Kit                          |
| MR1665 | Seat Assembly Kit - One per Kit                      |
| ST1700 | Caster Mount Cover Kit - Two per Kit                 |
| MR1902 | Small Parts Kit                                      |
| ST1904 | Plastic Parts Kit                                    |
| ST0158 | Rivet Tool Kit                                       |
| ST0159 | Staxi Tool Kit                                       |